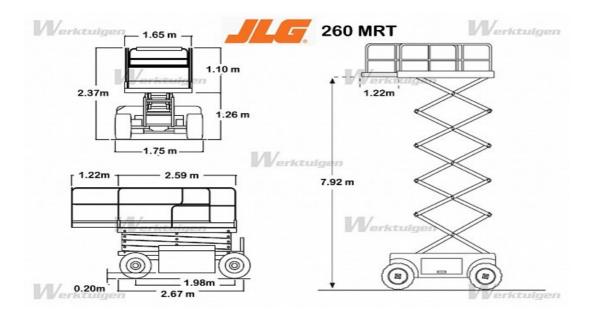

## JLG 260MRT Rough terrain scissor lift Specifications

Technical specifications:

Max. working height 9.92m Max. platform height 7.92m

Platform height (lowered) 1.26m

Platform Railing Height 1.10m

Overall height (Rails up) 2.37m

Overall height (Rails down)

Platform Dimensions 1.65m x 2.59m

\_Platform Extension 1.22m

Overall Machine Length 2.67m

Overall Machine Width 1.75m

Wheelbase 1.98m

Ground clearance 0.20m
Tire Size/Type 26 x 12 Lug Tread

Performance:

Platform capacity 567Kg Capacity on extention 136Kg Capacity w/dual extention

Maximum Drive height Full Height

Drive speed 5.6Km/h

Gradeability 35%

Inside turning radius 2.13m

Outside turning radius